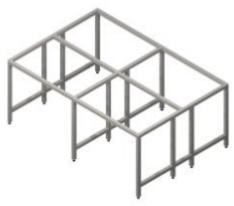

'C' Frame Systems
'H' Frames Systems
Cantilever Frame Systems
Table Frames
Double H Frame Systems
Double C Frame Systems

### of Frames

under slung on gauge epoxy coated steel horizontal rails.

Provides the ultimate in flexibility and strength. The units can either

be C-Frame mobile units or

Double C frames are used for the same reason as above but for a double width workbench.

Double C Frame System

### of Frames

H Frame System

Double H Frame System

Single H frame system are strong. Mostly used in a laboratory that uses heavy equipment on the benches. Units can be fitted around this type of metalwork

Used for the same purpose of the single H frames. For units to slide in under the frame or to create knee space for a workstation but for a double width worktop.