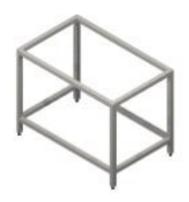

### of Frames

under slung on gauge epoxy coated steel horizontal rails.

Provides the ultimate in flexibility and strength. The units can either

be C-Frame mobile units or

Double C frames are used for the same reason as above but for a double width workbench.

Double C Frame System