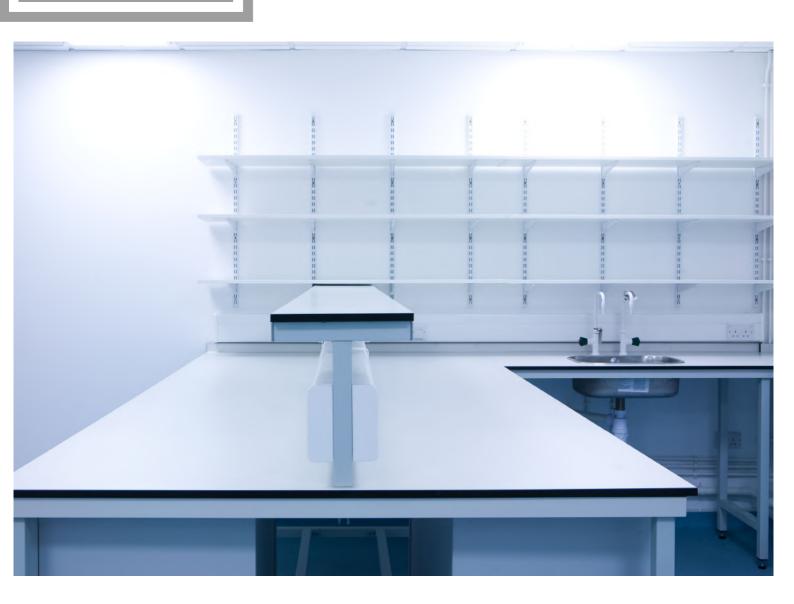

# QUALITY &

We also manufacture shelving such as reagent shelving, that is typically used in research and testing laboratories.

# University Laboratory Furniture

Our University laboratory furniture can be designed for any sort of laboratory needed.

We also offer bespoke furniture for testing labs and research labs.

As with any of the educational furniture we offer, Our research laboratories and testing laboratories can include a range of services. These include standard swan neck water taps, mixer taps and bib taps, Sinks, Gas taps and fume cupboards.