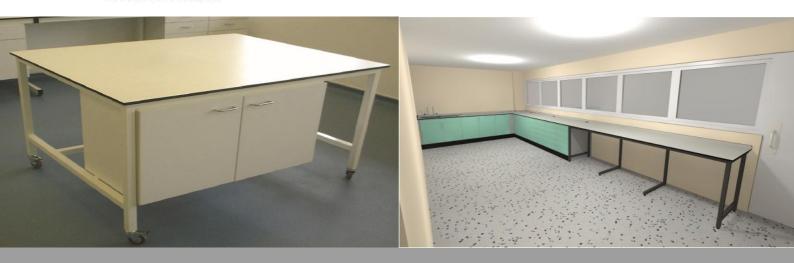

Tables can be made either fixed or mobile. Our metalwork for tables are strong. As on the photo below there is also the option to have a unit under the worktop.

### **Mobile Tables**

Mobile table are manufactured on a metal framework fitted with lockable castors.

The frames can be made to be a table or to have storage underneath as shown on the photo below.

Mobile tables give you the freedom to be able to move your work round from one workstation to another.