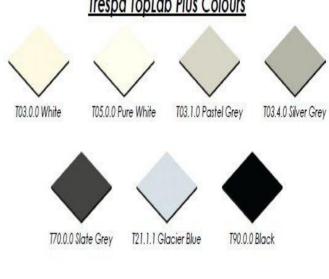

### Trespa TopLab Plus Colours

<sup>\*</sup> Denotes colour is not a UK stock colour and lead times may be affected.

W71-03 Silver

Maple