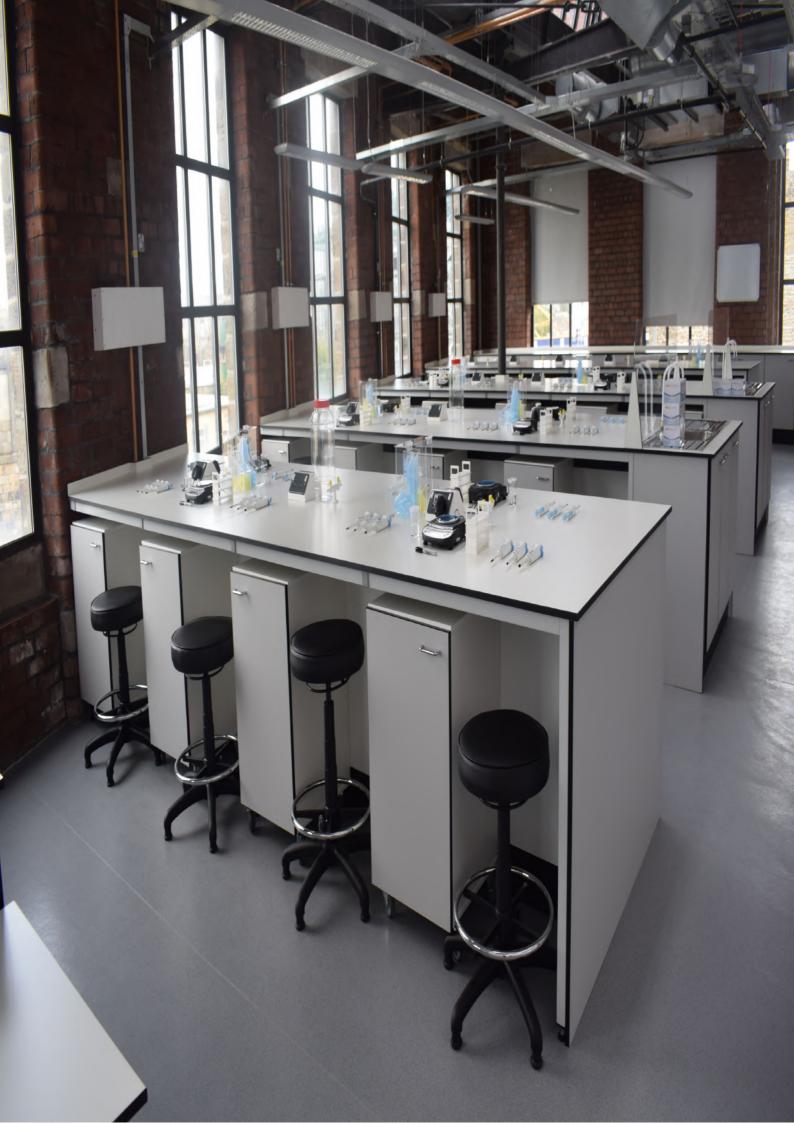

# University Laboratory Furniture

Our University laboratory furniture can be designed for any sort of laboratory needed.

We also offer bespoke furniture for testing labs and research labs.

As with any of the educational furniture we offer, Our research laboratories and testing laboratories can include a range of services. These include standard swan neck water taps, mixer taps and bib taps, Sinks, Gas taps and fume cupboards.

We supply both fitted and loose education furniture, fixtures and fittings to meet your design criteria.

Lab UK can manufacture and Install or just simply supply lose tables for primary schools and secondary schools that can include gratnells trays if needed.