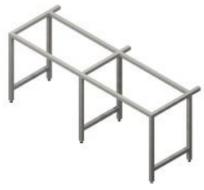

'C' Frame Systems
'H' Frames Systems
Cantilever Frame Systems
Table Frames
Double H Frame Systems
Double C Frame Systems

### of Frames

Cantilever Frame System

Table Frame

The cantilever frame system is an extremely strong supporting frame. The vertical support leg is set sufficiently far back to be unobtrusive, yet balanced in position to give full support to all equipment. The under bench span rails are sited to allow a wide range of sinks without compromising on their weight bearing capacity.

Tables can be made either fixed or mobile. Our metalwork for tables are strong. As on the photo below there is also the option to have a unit under the worktop.