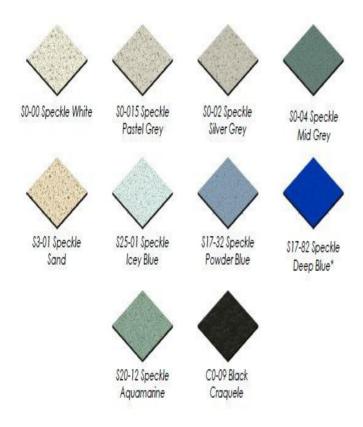

### <u>Plain Altofina Colours for Unit Fronts</u> Grey 004 Grey 005 Grey 007 Grey 009 Grey 010 Grey 018 Grey 019 Brown 004 Brown 005 Brown 006 Cream 001 White 001 White 004 Blue 007 Blue 012 White 009 Blue 001 Blue 003 Blue 009 Blue 011 Blue 013 Green 006 Green 012 Green 013 Yellow 002 Orange 002 Pink 001 Pink 002 Purple 001 Purple 004 Metallic Altofina Colours for Unit Fronts