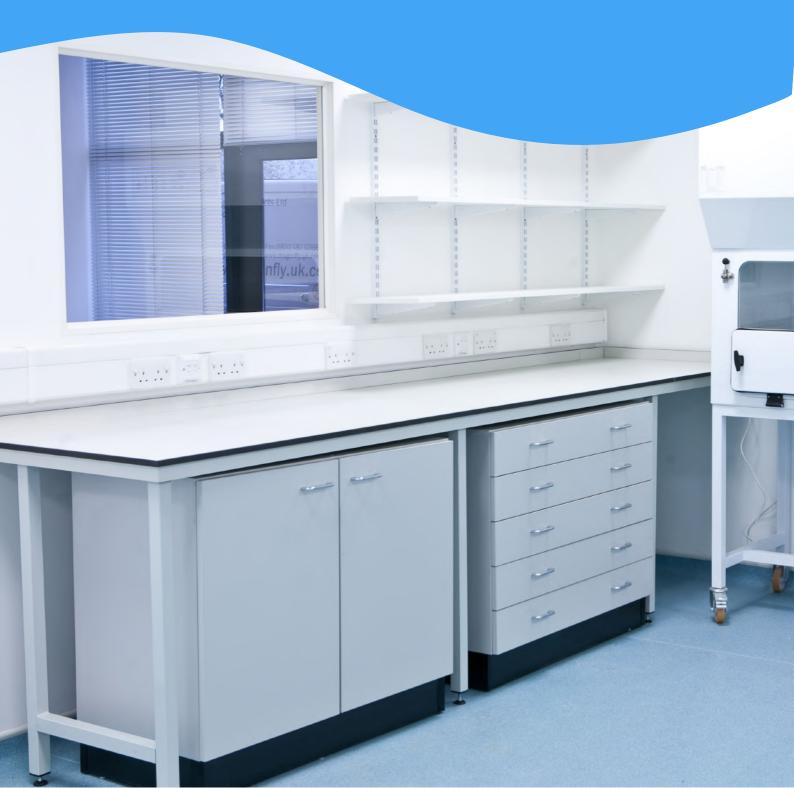

### **WALL UNITS**

Lab UK manufacture wall units for all Educational sectors as well as Laboratories. As we manufacture them ourselves they are not limited to be standard sizes and therefore units can be made to whatever size desired for your intended purpose.

### **BASE UNITS**

### We manufacture:

- -Single Cupboard Units
- Single Drawer line Units
- Single Drawer Units
- -Double Cupboard Units
- Double Drawer line Units
- Double Drawer Units

As well as service units in any size your require.

These units can be fixed or mobile and can be made to any size and in a variety of colours and finishes.