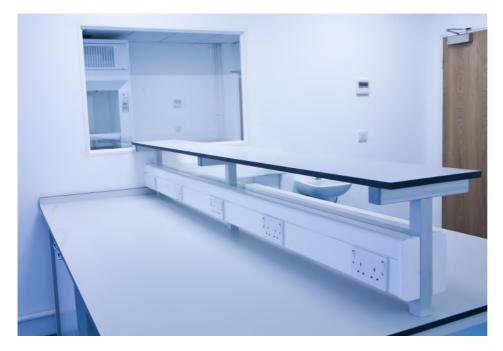

### of Frames

Cantilever Frame System

Table Frame

The cantilever frame system is an extremely strong supporting frame. The vertical support leg is set sufficiently far back to be unobtrusive, yet balanced in position to give full support to all equipment. The under bench span rails are sited to allow a wide range of sinks without compromising on their weight bearing capacity.

Tables can be made either fixed or mobile. Our metalwork for tables are strong. As on the photo below there is also the option to have a unit under the worktop.