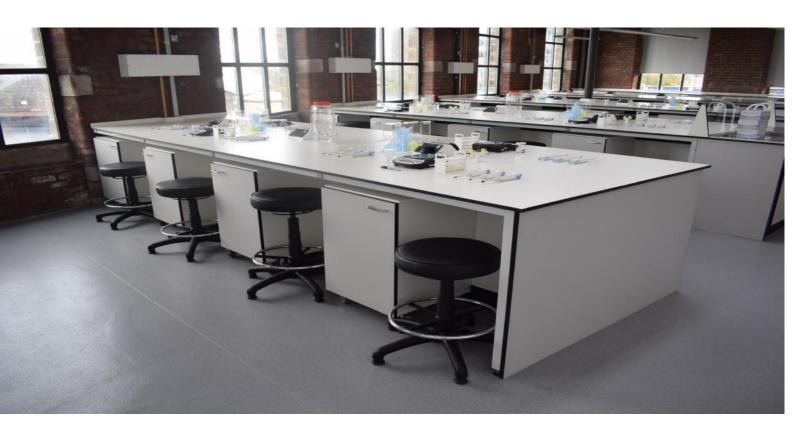

# University Laboratory Furniture

Our University laboratory furniture can be designed for any sort of laboratory needed.

We also offer bespoke furniture for testing labs and research labs.

As with any of the educational furniture we offer, Our research laboratories and testing laboratories can include a range of services. These include standard swan neck water taps, mixer taps and bib taps, Sinks, Gas taps and fume cupboards.

# Industrial Laboratory Furniture

All our made to order lab furniture can be made for Industrial laboratories such as food testing labs and pharmaceutical labs.

We can supply a range of services to go alongside your furniture to meet your requirements. Whether it be standard water taps such as swan neck taps, mixer taps or bib taps. We also supply numerous types of gas taps.