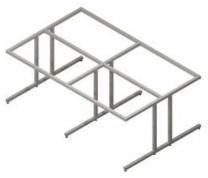

'C' Frame Systems
'H' Frames Systems
Cantilever Frame Systems
Table Frames
Double H Frame Systems
Double C Frame Systems

### of Frames

H Frame System

Double H Frame System

Single H frame system are strong. Mostly used in a laboratory that uses heavy equipment on the benches. Units can be fitted around this type of metalwork

Used for the same purpose of the single H frames. For units to slide in under the frame or to create knee space for a workstation but for a double width worktop.