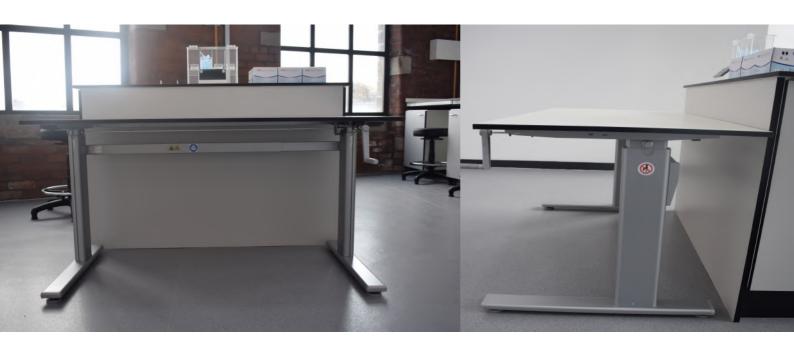

### Height Adjustable Tables

Height adjustable tables give you the flexibility to adjust the height of your bench. They can be made in Trespa Top lab with a crank handle. Below is an example of the kind of tables we can manufacture.

This type of bench allows your table to be at whatever height you desire and therefore can be used for work when either standing or seated.