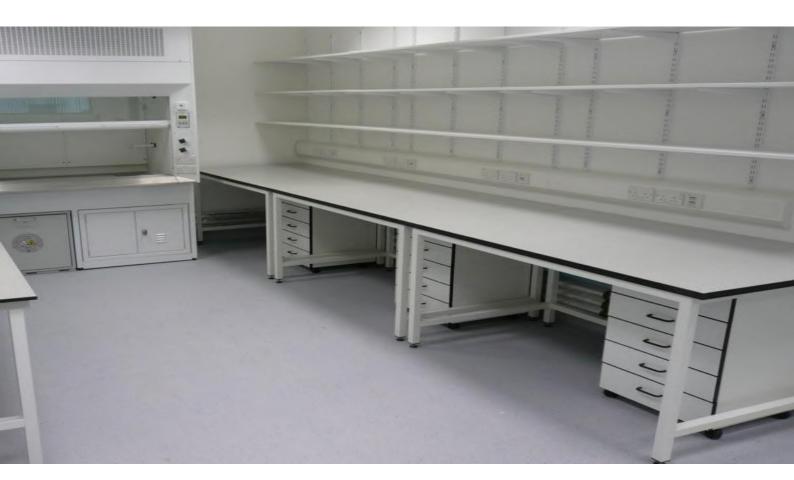

# Industrial Laboratory Furniture

All our made to order lab furniture can be made for Industrial laboratories such as food testing labs and pharmaceutical labs.

We can supply a range of services to go alongside your furniture to meet your requirements. Whether it be standard water taps such as swan neck taps, mixer taps or bib taps. We also supply numerous types of gas taps.

# University Laboratory Furniture

Our University laboratory furniture can be designed for any sort of laboratory needed.

We also offer bespoke furniture for testing labs and research labs.

As with any of the educational furniture we offer, Our research laboratories and testing laboratories can include a range of services. These include standard swan neck water taps, mixer taps and bib taps, Sinks, Gas taps and fume cupboards.