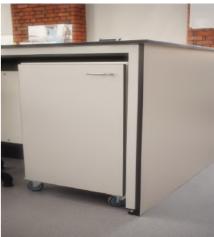

Tables can be made either fixed or mobile. Our metalwork for tables are strong. As on the photo below there is also the option to have a unit under the worktop.

### **Mobile Tables**

Mobile table are manufactured on a metal framework fitted with lockable castors.

The frames can be made to be a table or to have storage underneath as shown on the photo below.

Mobile tables give you the freedom to be able to move your work round from one workstation to another.