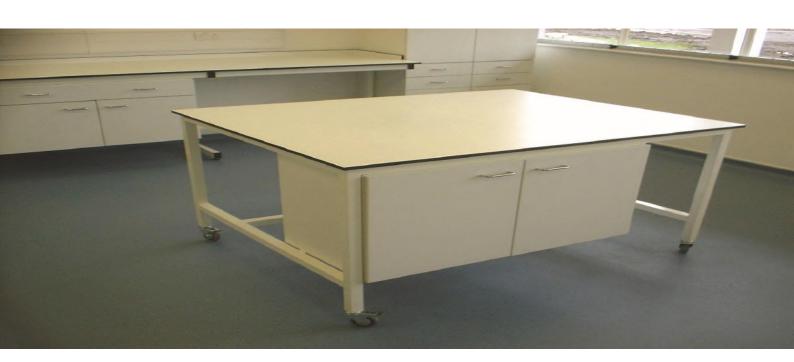

### **Mobile Tables**

Mobile table are manufactured on a metal framework fitted with lockable castors.

The frames can be made to be a table or to have storage underneath as shown on the photo below.

Mobile tables give you the freedom to be able to move your work round from one workstation to another.

As we manufacture to order, all of our furniture can be made at any height or size required.