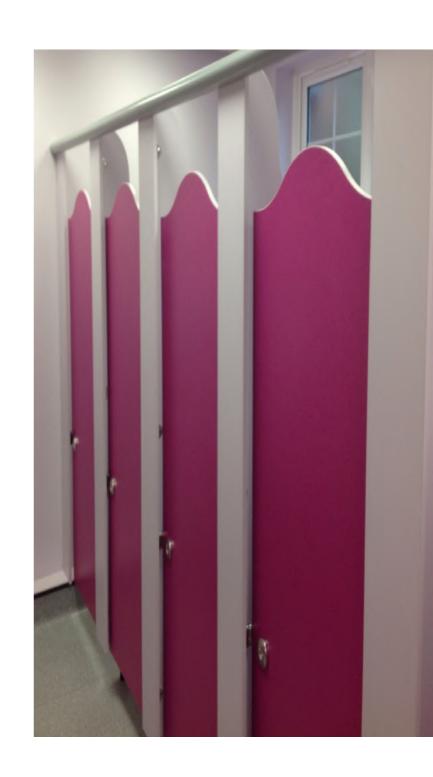

# Cubicles

Cubicles can be manufactured to meet most specifications in a variety of styles and colours to meet all applications of washroom environments.

Cubicles are manufactured from 13mm solid grade laminate, with all edges profiled and polished.

We can also offer cubicles on a budget, they are made from moisture resistant MFC complete with 2mm PVC edge treatment.

Cubicles are produced to a very high standard using all leading brands of laminates including Formica and Polyrey. We also offer a wide range of stylish and robust cubicle fittings to suit.

## Washrooms

Our washroom systems can be manufactured to match most specifications in a variety of styles and colours to meet all applications of washroom environments.

Our washrooms can be manufactured to any height size your require as, with all our work, it is made to order. Therefore we are not restricted to standard sizes. This is useful for washrooms in an educational setting as different heights are required for EYFS, Key stage 1 and Key stage 2.