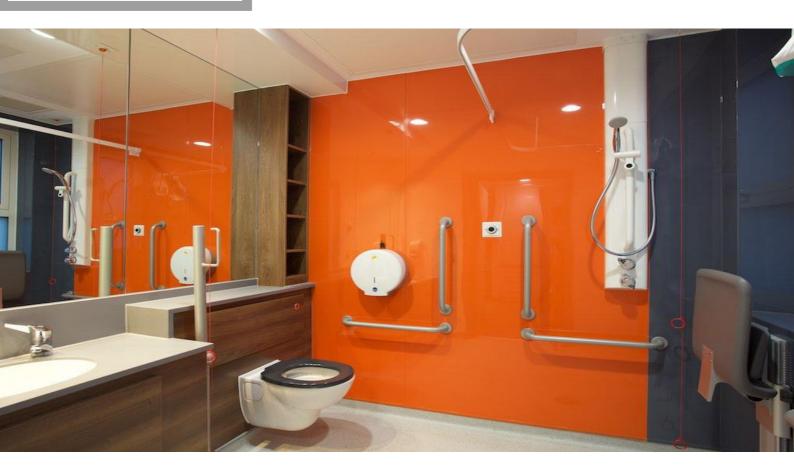

# Integrated Panel Systems

Lab UK's Healthcare IPS panels are available in a huge range of finishes and colours. Our tailored service means all design criteria are met for every job we undertake. We manufacture and install educational IPS and healthcare IPS.

We supply IPS panels for fast installation and removal using Keku click and fix clips. We can also manufacture IPS panels that have a hinged access and can be supplied with locks for areas where additional security is needed.

Whatever the requirement, we can ensure that our IPS panels will be quick to remove and easy to replace when access is needed.