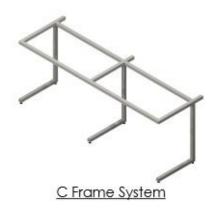

'C' Frame Systems
'H' Frames Systems
Cantilever Frame Systems
Table Frames
Double H Frame Systems
Double C Frame Systems

### of Frames

under slung on gauge epoxy coated steel horizontal rails.

Provides the ultimate in flexibility and strength. The units can either

be C-Frame mobile units or

Double C frames are used for the same reason as above but for a double width workbench.

Double C Frame System