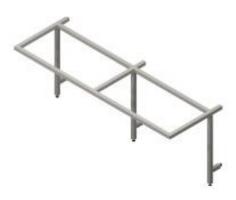

### of Frames

H Frame System

Double H Frame System

Single H frame system are strong. Mostly used in a laboratory that uses heavy equipment on the benches. Units can be fitted around this type of metalwork

Used for the same purpose of the single H frames. For units to slide in under the frame or to create knee space for a workstation but for a double width worktop.