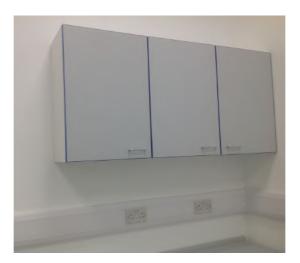

### **WALL UNITS**

Lab UK manufacture wall units for all Educational sectors as well as Laboratories. As we manufacture them ourselves they are not limited to be standard sizes and therefore units can be made to whatever size desired for your intended purpose.

We can manufacture double or single wall units. as well as glass fronted. Our wall units can be made in any colour needed. Our unit colours can be found at the back of this brochure.

HTM71 sloping top wall mounted units can also be manufactured to order.