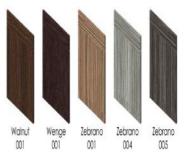

### Trespa TopLab Base Plain Colours

W20 Bleached W27 Denver Oak W74-01 Oak

W14 French

Walnut

Pine

Tel: 01942 893 223 Email: Info@labuk.co.uk Website: www.labuk.co.uk

### Trespa TopLab Plus Colours

<sup>\*</sup> Denotes colour is not a UK stock colour and lead times may be affected.

W71-03 Silver

Maple