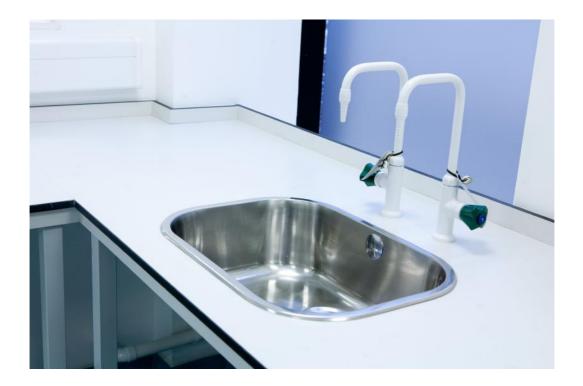

# Industrial Laboratory Furniture

All our made to order lab furniture can be made for Industrial laboratories such as food testing labs and pharmaceutical labs.

We can supply a range of services to go alongside your furniture to meet your requirements. Whether it be standard water taps such as swan neck taps, mixer taps or bib taps. We also supply numerous types of gas taps.

# University Laboratory Furniture

Our University laboratory furniture can be designed for any sort of laboratory needed.

We also offer bespoke furniture for testing labs and research labs.

As with any of the educational furniture we offer, Our research laboratories and testing laboratories can include a range of services. These include standard swan neck water taps, mixer taps and bib taps, Sinks, Gas taps and fume cupboards.