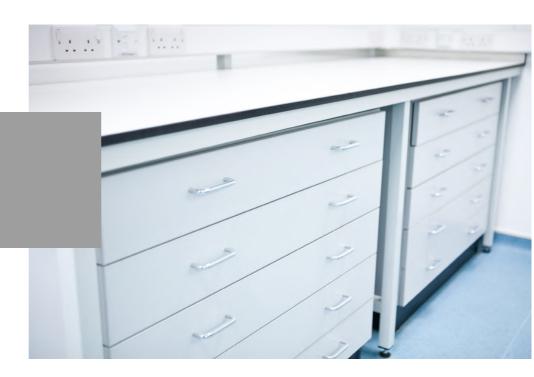

### **BASE UNITS**

### We manufacture:

- -Single Cupboard Units
- Single Drawer line Units
- Single Drawer Units
- -Double Cupboard Units
- Double Drawer line Units
- Double Drawer Units

As well as service units in any size your require.

These units can be fixed or mobile and can be made to any size and in a variety of colours and finishes.