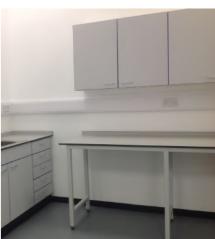

### **WALL UNITS**

Lab UK manufacture wall units for all Educational sectors as well as Laboratories. As we manufacture them ourselves they are not limited to be standard sizes and therefore units can be made to whatever size desired for your intended purpose.

We can manufacture double or single wall units. as well as glass fronted. Our wall units can be made in any colour needed. Our unit colours can be found at the back of this brochure.

HTM71 sloping top wall mounted units can also be manufactured to order.

### **BASE UNITS**

### We manufacture:

- -Single Cupboard Units
- Single Drawer line Units
- Single Drawer Units
- -Double Cupboard Units
- Double Drawer line Units
- Double Drawer Units

As well as service units in any size your require.