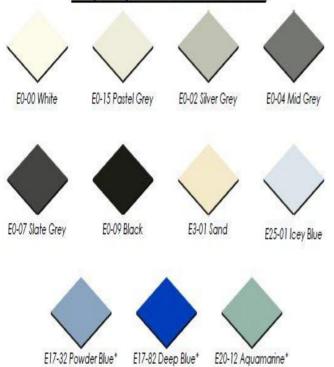

### <u>Plain Altofina Colours for Unit Fronts</u> Grey 004 Grey 005 Grey 007 Grey 009 Grey 010 Grey 018 Grey 019 Brown 004 Brown 005 Brown 006 Cream 001 White 001 White 004 Blue 007 Blue 012 White 009 Blue 001 Blue 003 Blue 009 Blue 011 Blue 013 Green 006 Green 012 Green 013 Yellow 002 Orange 002 Pink 001 Pink 002 Purple 001 Purple 004 Metallic Altofina Colours for Unit Fronts