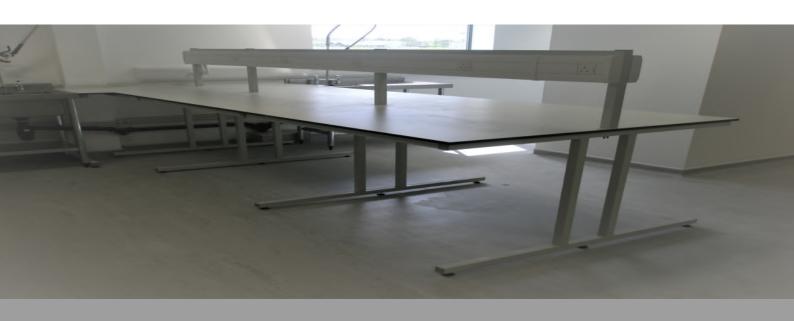

### Height Adjustable Tables

Height adjustable tables give you the flexibility to adjust the height of your bench. They can be made in Trespa Top lab with a crank handle. Below is an example of the kind of tables we can manufacture.

This type of bench allows your table to be at whatever height you desire and therefore can be used for work when either standing or seated.